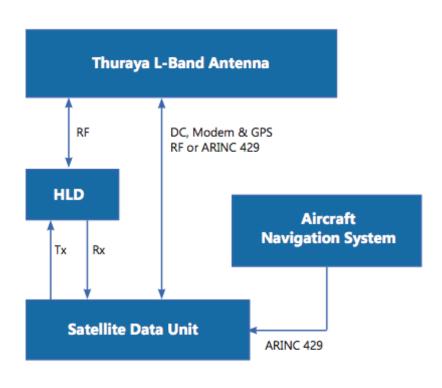

The Thuraya Aeronautical Satellite System consists of

- a Satellite Data Unit
- a High Power / Low Noise Ampli er and
- a High Gain Antenna System