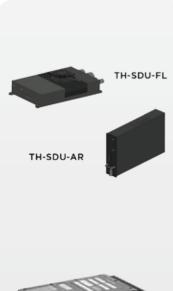

## **Technical Specifications**

| Dimensions | TH-SDU-FL                       | TH-SDU-AR                |
|------------|---------------------------------|--------------------------|
| Width:     | 194 mm                          | 58 mm (2 MCU)            |
| Height:    | 60 mm                           | 194 mm                   |
| Length:    | 326 mm (incl. flanges)          | 320/345 mm (inc. handle) |
| Weight:    | 3.5 kg                          | 3.5 kg                   |
| Dimensions | TH-HLD                          |                          |
| Width:     | 190 mm                          |                          |
| Height:    | 60 mm                           |                          |
| Length:    | 150 mm (200 mm with connectors) |                          |
| Weight:    | 2.4 kg                          |                          |
| Dimensions | TH-HGA-6000                     | TH-HGA-6500              |
|            |                                 | (with Mounting Plate)    |
| Diameter:  | 256 mm                          | 256 mm                   |
| Height:    | 247 mm                          | 258 mm                   |
| Weight:    | 1.9 kg                          | 3.8 kg                   |
|            |                                 |                          |